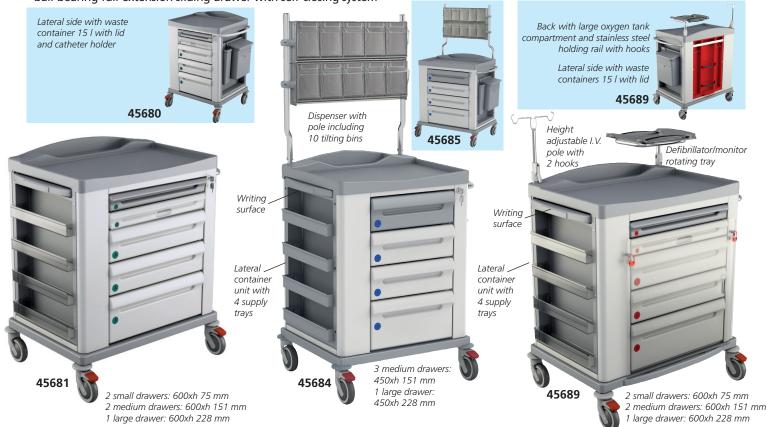

## KS MULTIFUNCTIONAL TROLLEYS

MULTIFUNCTIONAL TROLLEYS: BASIC, DRESSING, EMERGENCY Professional trolleys in 2 sizes (small and standard) and 3 models (Basic, Dressing and Emergency).

- antimicrobial epoxy painted body with seal lock (Emergency) or key lock (Basic and Dressing)
- top surface with 4-sided rim
- top surface with built-in compartment
- ball-bearing full-extension sliding drawer with self-closing system
- built-in handle
- 4 swivellling castors Ø 125 mm 2 antistatic (only 45688/9) and with brake
- lateral waste container 15 l with lid and catheter holder (Dressing and Basic only)
- size: small 760x714xh 1,022 mm standard 911x704xh 1,075 mm

- 45680 BASIC TROLLEY small
- 45681 BASIC TROLLEY standard
- 45684 DRESSING TROLLEY small
- 45685 DRESSING TROLLEY standard Dressing trolley is supplied with upper dispenser (10 tilting bins).
- 45688 EMERGENCY TROLLEY small • 45689 EMERGENCY TROLLEY - standard Emergency trolley is supplied with rotating defibrillator/monitor tray, height adjustable I.V. pole with 2 hooks.