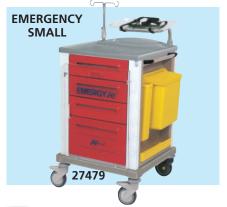

## **EMERGENCY TROLLEYS - small and standard**

Professional trolley with painted steel structure and external plastic finish equipped with 4 drawers, one lateral waste container, one extra lateral table, I.V. stand, defibrillator holder (plexiglass tray), oxygen holder up to 5 litres (back), 2 antistatic rubber castors.

- 27479 EMERGENCY TROLLEY small 67x64xh 100 cm
- 27471 DIVIDER KIT for 27479 (drawer 45 cm)
- 27482 EMERGENCY TROLLEY standard 82x64xh 100 cm
- 27472 DIVIDER KIT for 27482 (drawer 60 cm)
- DISPOSABLE SEALS