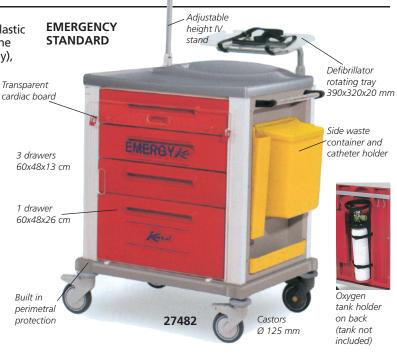

## **EMERGENCY TROLLEYS - small and standard**

Professional trolley with painted steel structure and external plastic finish equipped with 4 drawers, one lateral waste container, one extra lateral table, I.V. stand, defibrillator holder (plexiglass tray), oxygen holder up to 5 litres (back), 2 antistatic rubber castors.

- 27479 EMERGENCY TROLLEY small 67x64xh 100 cm
- 27471 DIVIDER KIT for 27479 (drawer 45 cm)
- 27482 EMERGENCY TROLLEY standard 82x64xh 100 cm
- 27472 DIVIDER KIT for 27482 (drawer 60 cm)
- DISPOSABLE SEALS