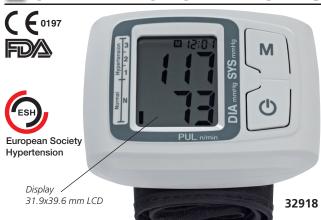

## SMART AUTOMATIC DIGITAL WRIST B.P. MONITOR

### • 32918 SMART AUTOMATIC WRIST B.P. MONITOR

Compact, fully logic, B.P.M. with innovative features:

- smart inflation technology for automatic pumping to proper pressure
- WHO blood pressure indicator
- IHB Irregular Heartbeat Detection
- average value of latest 3 readings
- 2x60 memories, date and time
- displays systolic, diastolic and pulse rate separately
- multilanguage manual and box: GB, FR, IT, DE, ES, PT, PL, GR, Arabic

### TECHNICAL SPECIFICATIONS

Measuring method: oscillometric, automatic air inflation and measurement

Cuff pressure: Pulse rate range: 0-295 mmHg ±3 mmHg 40~180 beats/min ±5% of reading

Range of measurement: 30-280 mmHg Power supply: 2x"AAA" batteries 1.5 V Power supply: Dimensions: 84x64x28 mm

110 g (excluding batteries) Weight: Wrist cuff: applicable for wrist circumferences 14-19.5 cm