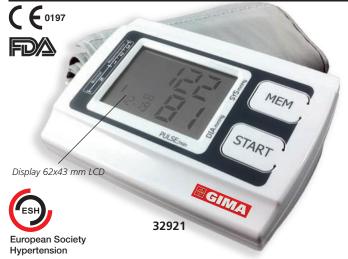

## **SMART AUTOMATIC DIGITAL B.P. MONITOR - ESH VALIDATION**

Accuracy:

- 32921 SMART AUTOMATIC B.P. MONITOR with adult cuff
- Compact, fully logic, multiuser, B.P.M. with innovative features:
- smart inflation technology for automatic pumping to proper pressure
- WHO blood pressure indicator
- IHB Irregular Heartbeat Detection
- average value of latest 3 readings
- 2x60 memories, date and time
- displays systolic, diastolic and pulse rate separately
- multilanguage manual and box: GB, FR, IT, DE, ES, PT, PL, GR, Arabic 32922 CUFF adult 22-30 cm (8-11") black spare
- 32923 CUFF adult large 30-42 cm (11-16") gray
- 32920 CUFF adult extra large 42-48 cm (16-18.2") gray

TECHNICAL SPECIFICATIONS

Measuring method: Measuring range:

oscillometric, automatic inflation and measurement cuff pressure: 0-300 mmHg ±3 mmHg pulse rate: 40~180 beats/min ±5% of reading

systolic: diastolic: 60-260 mmHg 40-199 mmHg

4x"AA" batteries 1.5 V Power supply:

138x98x48 mm Dimensions: Weight:

211 g (excluding batteries) for arm circumferences 22-30 cm, 30-42 cm or 42-48 cm Arm cuff: