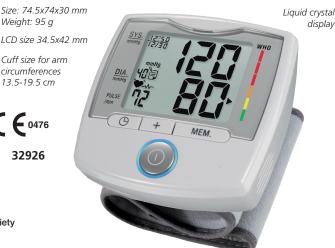

# X-LIFE AUTOMATIC DIGITAL B.P. MONITORS - ESH VALIDATED

Weight: 95 g ICD size 34 5x42 mm Cuff size for arm

circumferences 13.5-19.5 cm

0476

32926

• 32924 X-LIFE B.P. MONITOR - arm

• 32926 X-LIFE B.P. MONITOR - wrist

Accurate and precise automatic digital blood pressure meters for smooth and fast measurements with innovative functions:

- IHB: irregular heartbeat detector
- WHO risk category indicator (classifies your measurements in 6 stages of risk, from optimal to severe hypertension)
- proven clinically to meet European Society of Hypertension **ESH** protocol
- easy to read, wide angle display
- 120 memories for 3 users: 3 zones of 40 memories each
- start/stop unique button, with blue backlight

- multilanguage manual and box: GB, FR, IT, ES
- memory average: automatically average last 3 memories
  32925 SPARE CUFF for 32924 adult
- 32927 AC ADAPTOR for 32924

### TECHNICAL SPECIFICATIONS

Measuring method: oscillometric Measuring range:

pressure: pulse: 40-199 bpm pressure: ±3 mmHg pulse:

4xAA alkaline batteries 2xAAA alkaline batteries Power supply: arm type: wrist type:

Battery life: 300 measures arm type: wrist type: