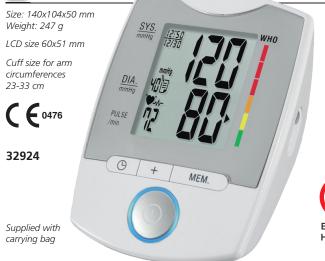

# X-LIFE AUTOMATIC DIGITAL B.P. MONITORS - ESH VALIDATED

Weight: 95 g ICD size 34 5x42 mm Cuff size for arm

circumferences 13.5-19.5 cm

0476

32926

• 32924 X-LIFE B.P. MONITOR - arm

• 32926 X-LIFE B.P. MONITOR - wrist

Accurate and precise automatic digital blood pressure meters for smooth and fast measurements with innovative functions:

- IHB: irregular heartbeat detector
- WHO risk category indicator (classifies your measurements in 6 stages of risk, from optimal to severe hypertension)
- proven clinically to meet European Society of Hypertension **ESH** protocol
- easy to read, wide angle display
- 120 memories for 3 users: 3 zones of 40 memories each
- start/stop unique button, with blue backlight

- multilanguage manual and box: GB, FR, IT, ES
- memory average: automatically average last 3 memories
  32925 SPARE CUFF for 32924 adult
- 32927 AC ADAPTOR for 32924

### TECHNICAL SPECIFICATIONS

Measuring method: oscillometric Measuring range:

pressure: pulse: 40-199 bpm pressure: ±3 mmHg pulse:

4xAA alkaline batteries 2xAAA alkaline batteries Power supply: arm type: wrist type:

Battery life: 300 measures arm type: wrist type: