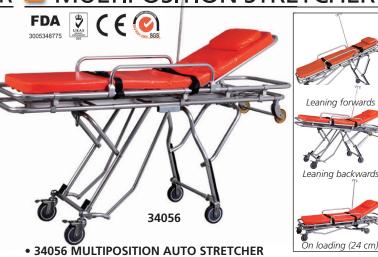

# MULTIPOSITION STRETCHER

#### **TECHNICAL SPECIFICATIONS**

 Maximum size (LxWxH):
 193x60x88 cm

 Minimum size (LxWxH):
 193x60x21 cm

 Packing size:
 195x61x26 cm

 Weight:
 40 kg

 Load:
 159 kg

Multifunctional automatic stretcher for ambulance with easily adjustable positioning system, for any emergency situation. The stretcher can bend through 6 different grades, forwards or backwards. The back of the stretcher is fixed by pneumatic springs moving in the range of 0 to 60 degrees, also equipped by front and back fixed supports. It can be locked into place inside ambulance at proper position. Mattress, belts, side rails, I.V. stand and fixing devices are included.

#### **TECHNICAL SPECIFICATIONS**

Maximum size (LxWxH):

Minimum size (LxWxH):

Packing size:

Load:

Net weight, Gross weight:

Maximum angle of leaning forwards:

Maximum angle of leaning backwards:

The height scope of touching down (6 grades): 98 cm- 94 cm - 87 cm

77 cm- 60 cm - 34 cm

Fixing device