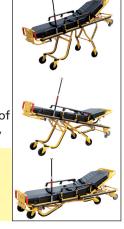

#### 34055 AUTOMATIC LOADING STRETCHER

Automatic stretcher to load and unload patients from emergency vehicles, can be moved by only one person. Specially designed with roll-in system to easily load and unload patients from emergency vehicle without lifting them. Legs fold under cot automatically as stretcher is rolled into the vehicle. Lock-in operating position as cot is removed from vehicle, left-hand and right-hand control levers unlock front and back legs respectively so as to be folded when cot is loaded. Polyethylene covered legs allow cot to roll smoothly in and out of vehicle. Mattress, belts, side rails, IV stand and fixing devices are included.

#### **TECHNICAL SPECIFICATIONS**

 Maximum size (LxWxH):
 193x60x88 cm

 Minimum size (LxWxH):
 193x60x21 cm

 Packing size:
 195x61x26 cm

 Weight:
 40 kg

 Load:
 159 kg

Multifunctional automatic stretcher for ambulance with easily adjustable positioning system, for any emergency situation. The stretcher can bend through 6 different grades, forwards or backwards. The back of the stretcher is fixed by pneumatic springs moving in the range of 0 to 60 degrees, also equipped by front and back fixed supports. It can be locked into place inside ambulance at proper position. Mattress, belts, side rails, I.V. stand and fixing devices are included.