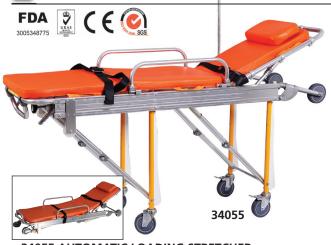

#### 34055 AUTOMATIC LOADING STRETCHER

Automatic stretcher to load and unload patients from emergency vehicles, can be moved by only one person. Specially designed with roll-in system to easily load and unload patients from emergency vehicle without lifting them. Legs fold under cot automatically as stretcher is rolled into the vehicle. Lock-in operating position as cot is removed from vehicle, left-hand and right-hand control levers unlock front and back legs respectively so as to be folded when cot is loaded. Polyethylene covered legs allow cot to roll smoothly in and out of vehicle. Mattress, belts, side rails, IV stand and fixing devices are included.

#### **TECHNICAL SPECIFICATIONS**

 Maximum size (LxWxH):
 193x60x88 cm

 Minimum size (LxWxH):
 193x60x21 cm

 Packing size:
 195x61x26 cm

 Weight:
 40 kg

 Load:
 159 kg

Multifunctional automatic stretcher for ambulance with easily adjustable positioning system, for any emergency situation. The stretcher can bend through 6 different grades, forwards or backwards. The back of the stretcher is fixed by pneumatic springs moving in the range of 0 to 60 degrees, also equipped by front and back fixed supports. It can be locked into place inside ambulance at proper position. Mattress, belts, side rails, I.V. stand and fixing devices are included.