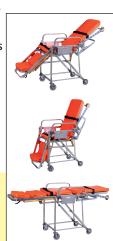

## • 34072 FULL AUTOMATIC MULTIPOSITION STRETCHER

Full automatic multiposition stretcher. Easily adjustable to 6 levels for any emergency situation. Back wards and forwards reclining, back and foot rest adjustable to different positions. Can be loaded into ambulance by one operator only and locked at desired position. Structure in high-stength aluminium alloy. Soft foam surface mattress, covered by special seamless welded PVC. Protective block side rust proof and easy to clean. Mattress, belt, side rails, IV stand and fixing device are included.

## TECHNICAL SPECIFICATIONS

 Maximum size (LxWxH):
 198x54x93 cm

 Minimum size (LxWxH):
 198x54x30 cm

 Packing size:
 218x67x35 cm

 Load:
 159 kg

 Net weight, Gross weight:
 39 kg, 45 kg