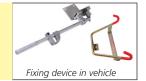

The height scope of touching down (6 grades): 98 cm- 94 cm - 87 cm

77 cm- 60 cm - 34 cm

Fixing device