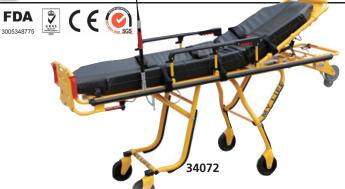

## • 34072 FULL AUTOMATIC MULTIPOSITION STRETCHER

Full automatic multiposition stretcher. Easily adjustable to 6 levels for any emergency situation. Back wards and forwards reclining, back and foot rest adjustable to different positions. Can be loaded into ambulance by one operator only and locked at desired position. Structure in high-stength aluminium alloy. Soft foam surface mattress, covered by special seamless welded PVC. Protective block side rust proof and easy to clean. Mattress, belt, side rails, IV stand and fixing device are included.

## TECHNICAL SPECIFICATIONS

 Maximum size (LxWxH):
 198x54x93 cm

 Minimum size (LxWxH):
 198x54x30 cm

 Packing size:
 218x67x35 cm

 Load:
 159 kg

 Net weight, Gross weight:
 39 kg, 45 kg