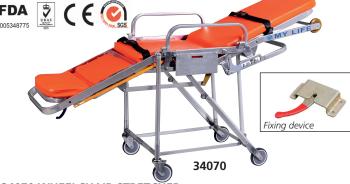

### • 34070 WHEELCHAIR STRETCHER

Wheelchair stretcher with varied positions. Lightweight emergency cot quickly convert to any of four chair positions for maneuvering in narrow hallways, elevators and other confined spaces.

Stretcher is made in high quality

aluminium alloy.

Soft foam mattress and protective block side, rust proof and easy to clean. Mattress, belts, side rails, IV stand and fixing device are included.

## TECHNICAL SPECIFICATIONS

 Size (LxWxH):
 190x57x85 cm

 Packing size:
 198x60x25 cm

 Load:
 159 kg

 Net weight, Gross weight:
 32 kg, 40 kg