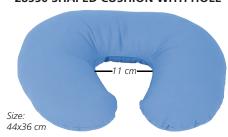

• 28555 TRAVEL NECK PILLOW

silicone fibre is to maintain original shape also after strong pressure. This allows to maintain comfort and proper weight

• 28551 3-SECTION CUSHION

All cushions and pillow are supplied