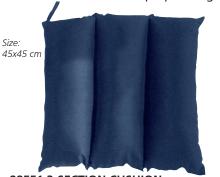

• 28555 TRAVEL NECK PILLOW

silicone fibre is to maintain original shape also after strong pressure. This allows to maintain comfort and proper weight

• 28551 3-SECTION CUSHION

All cushions and pillow are supplied

with multilanguage instructions:
GB, FR, IT, ES

Size:
32x12 cm

• 28556 HEEL CUSHION

distribution in the time. Breathable cotton cover provides maximum cool comfort, Washable at 30-40°C.

• 28552 CUSHION WITH CONCAVE CENTRE