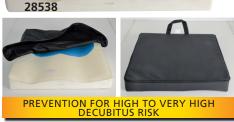

Visco elastic

• 28538 GEL AIR 2D CUSHION 41x41x7.5 cm
• 28539 GEL AIR 2D CUSHION 43x43x7.5 cm
Made of a contoured moulded viscoelastic foam base (i.e. Visco Mouss) connected to a polyurethane gel insert. The viscoelastic fluid gel (blue pad) ensures maximum pressure relief of vulnerable bony areas while the regular gel and the foam increase the contact surface and maximize pressure relief. The cushion's shape ensures a good posture while seating and prevents from sliding forward. Foam density: 86 kg/m³

Max load: 150 kg

Multilanguage manual: GB, FR, IT, ES, PT, GR, PL, DE

Valve to adjust air and softness of cushion

Black rope for carrying the cushion

PREVENTION FOR HIGH TO VERY HIGH DECUBITUS RISK