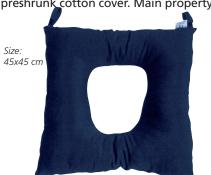

## ANTI-DECUBITUS CUSHIONS AND NECK PILLOWS - MADE IN ITALY

Products to prevent low decubitus risk, made of silicone fibre, coated with 100% preshrunk cotton cover. Main property of

• 28550 SHAPED CUSHION WITH HOLE

with multilanguage instructions:
GB, FR, IT, ES

Size:
32x12 cm

• 28556 HEEL CUSHION

distribution in the time. Breathable cotton cover provides maximum cool comfort, Washable at 30-40°C.

• 28552 CUSHION WITH CONCAVE CENTRE