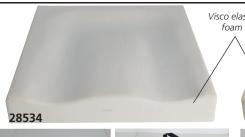

28530 BULGEL CUSHION 41x41x3 cm
 28531 BULGEL CUSHION 43x43x3 cm
 This anti-decubitus cushion is made of a flame-resistant pocket including a PE foam core covered by an aqueous gel.

• 28534 VISCO-MOUSS CUSHION 41x41x6 cm
• 28535 VISCO-MOUSS CUSHION 43x43x6 cm
Pre-shaped moulded cushion made of viscoelastic foam with memory effect.
Memory foam is pressure sensitive and moulds quickly to the shape of a body pressing against it, returning to its original shape once the pressure is removed.
Anatomical shape with raised lateral edges and front-back slope improves positioning, stability and comfort when seated.
Foam density: 86 kg/m³